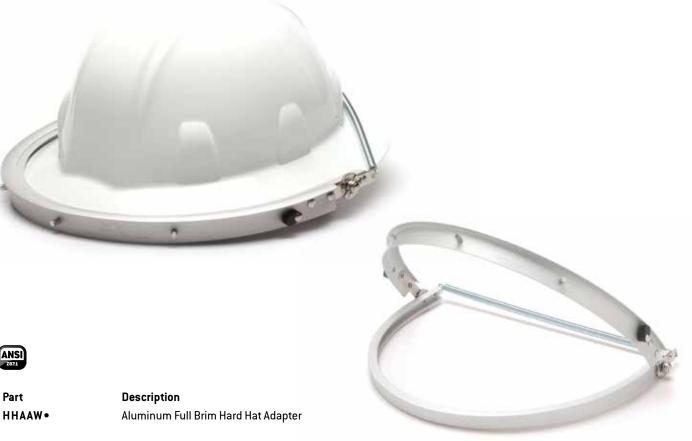

## Aluminum Full Brim Adapter

• Constructed from light weight aluminum

• Fits most full brim hard hats and accommodates a wide variety of face shields

| GENERAL SPECIFICATIONS      |
|-----------------------------|
| Frame Thickness: 1.0-1.45mm |
| Weight: 158g (5.6oz)        |

| COMPONENT   | MATERIAL       | FEATURES                                |
|-------------|----------------|-----------------------------------------|
| Outer Frame | Aluminum Alloy | Pegs to hold face shield                |
| Inner Frame | Aluminum Alloy | Attaches securely to full brim hard hat |
| Spring      | Steel          | Spring mount holds in position          |
| Hinge       | Steel          | Joins inner and outer frame             |