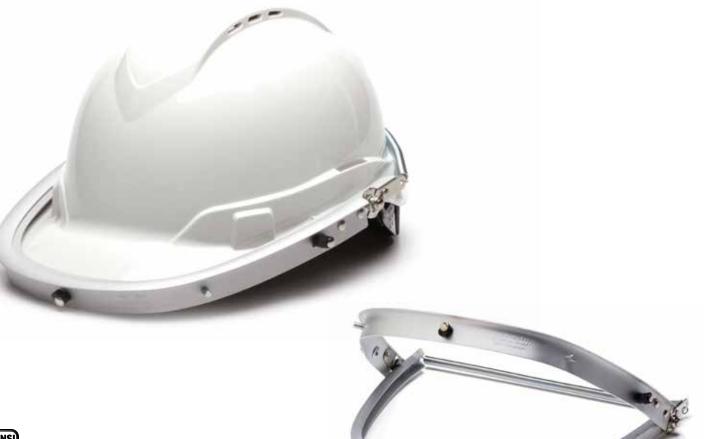

PartDescriptionHHAA•Aluminum Cap Style Hard Hat Adapter

• Constructed from lightweight aluminum.

• Fits most cap style hard hats and accommodates a variety of face shields.

| GENERAL SPECIFICATIONS      |  |  |
|-----------------------------|--|--|
| Frame Thickness: 1.0-1.45mm |  |  |
| Weight: 152g (5.3oz)        |  |  |

| COMPONENT   | MATERIAL       | FEATURES                                |
|-------------|----------------|-----------------------------------------|
| Outer Frame | Aluminum Alloy | Pegs to hold face shield                |
| Inner Frame | Aluminum Alloy | Attaches securely to cap style hard hat |
| Spring      | Steel          | Spring mount holds in position          |
| Hinge       | Steel          | Joins inner and outer frame             |