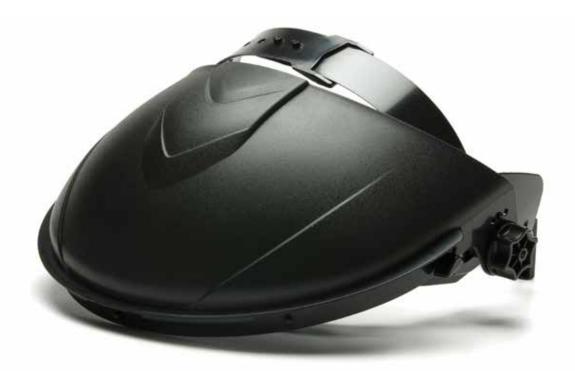

## HGBR

Part Description

**HGBR** ● Ridgeline® Ratchet Headgear

- Constructed from durable nylon.
- Ratchet adjustment for easy fit.
- Pivoting action allows user to lift face shield while wearing.
- Adjustable pegs will accommodate a wide variety of face shields.

## GENERAL SPECIFICATION

Body Thickness: 2.05mm Weight: 7.4oz (210g) Crown Depth: 6.25"

| PACKAGING    |  |
|--------------|--|
| Polybag: 1pc |  |
| Box: 12pcs   |  |
| Case: 48pcs  |  |

| COMPONENT  | MATERIAL               | FEATURES                            |
|------------|------------------------|-------------------------------------|
| Crown      | ABS                    | Adjustable pegs                     |
|            |                        | Tension adjustment                  |
| Suspension | Nylon                  | Adjustable ratchet suspension       |
|            |                        | Adjustable pin lock for top of head |
|            |                        | Padded brow guard                   |
| Hinge      | Durable Nylon          | Integral to crown                   |
| Screw      | POM (Polyoxymethylene) | Attaches ratchet suspension         |