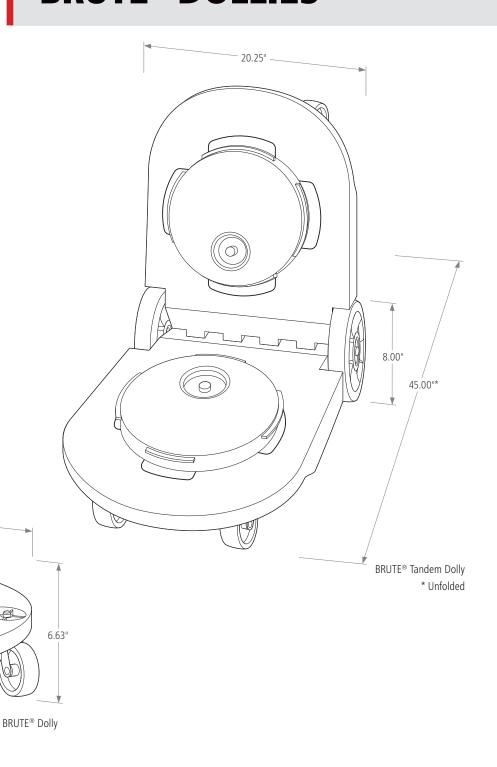

## **BRUTE® DOLLIES**

## **BRUTE® DOLLIES**

| SKU #       | DESCRIPTION         | COLOR | FITS | LENGTH | WIDTH | HEIGHT | DIAMETER | PACK SIZE |
|-------------|---------------------|-------|------|--------|-------|--------|----------|-----------|
|             |                     |       |      | IN     | IN    | IN     | IN       |           |
| FG264000BLA | BRUTE® DOLLY        | BLACK | ALL  | _      | _     | 6.63   | 18.25    | 2         |
| FG264043BLA | BRUTE® QUIET DOLLY  | BLACK | ALL  | -      | -     | 6.63   | 18.25    | 2         |
| FG264600BLA | BRUTE® TANDEM DOLLY | BLACK | ALL  | 45.00  | 20.25 | 8.00   | _        | 1         |