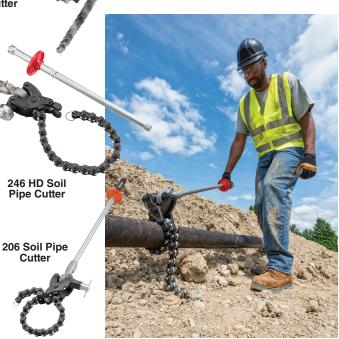

### **OTHER RIDGID SOIL PIPE CUTTERS**

| CATALOG<br>NO. | MODEL<br>NO. | DESCRIPTION                                            | SHIP W<br>(lb.) | /EIGHT<br>(kg) |
|----------------|--------------|--------------------------------------------------------|-----------------|----------------|
| 69982          | 226          | In-Place Soil Pipe Cutter                              | 18              | 8.2            |
| 68650          | 206          | Soil Pipe Cutter                                       | 18              | 8.2            |
| 32900          | 246          | Heavy Duty Integral Ratchet Handle Soil<br>Pipe Cutter | 25              | 11.3           |
| 42878          | 238-P        | Powered Soil Pipe Cutter                               | 14              | 6.1            |