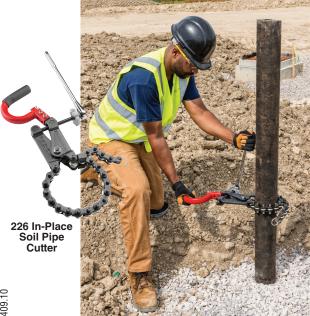

### **OTHER RIDGID SOIL PIPE CUTTERS**

| CATALOG<br>NO. | MODEL<br>NO. | DESCRIPTION                                            | SHIP W<br>(lb.) | /EIGHT<br>(kg) |
|----------------|--------------|--------------------------------------------------------|-----------------|----------------|
| 69982          | 226          | In-Place Soil Pipe Cutter                              | 18              | 8.2            |
| 68650          | 206          | Soil Pipe Cutter                                       | 18              | 8.2            |
| 32900          | 246          | Heavy Duty Integral Ratchet Handle Soil<br>Pipe Cutter | 25              | 11.3           |
| 42878          | 238-P        | Powered Soil Pipe Cutter                               | 14              | 6.1            |