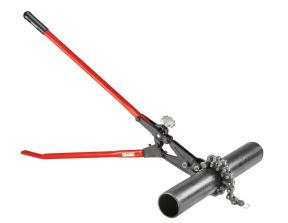

## Quickly make repeated cuts with a single stroke on soil pipe up to 6 inches<sup>1</sup>.

- Articulating outward facing hooks simplifies connecting the pipe
- Adjusting knob for quickly adjusting the handles to the optimal cutting angle
- Set the cutter once for repeated cuts