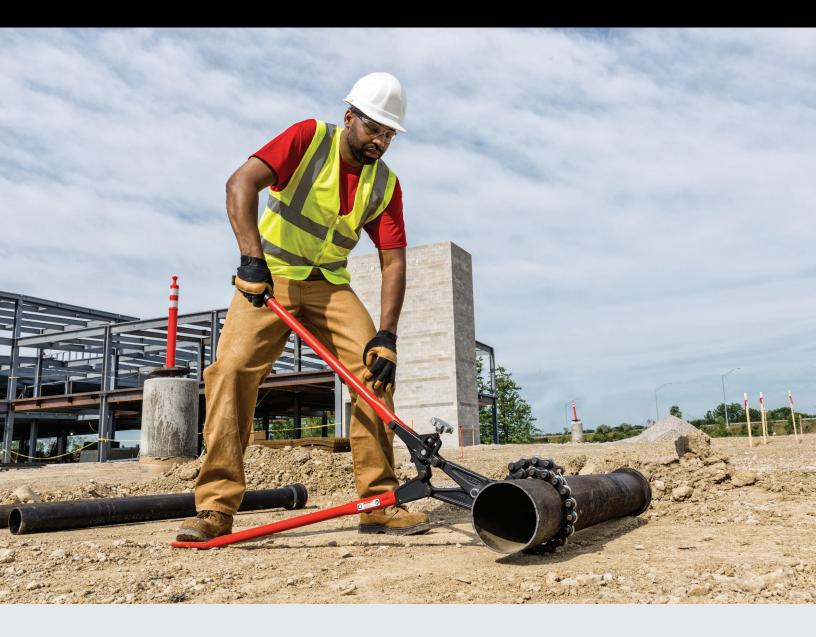

# **Model 286 Soil Pipe Cutter**

## Quickly make repeated cuts with a single stroke on soil pipe up to 6 inches<sup>1</sup>.

- Articulating outward facing hooks simplifies connecting the pipe
- Adjusting knob for quickly adjusting the handles to the optimal cutting angle
- Set the cutter once for repeated cuts