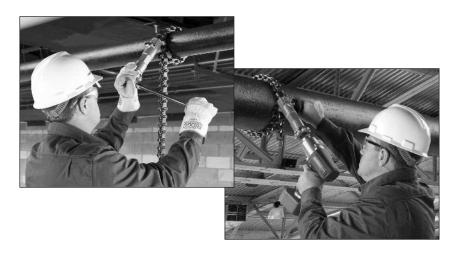

# Soil Pipe Cutter

Model 238-P Powered Soil Pipe Cutter

NEW

RIDGID® Model 238-P Powered Soil Pipe Cutter cuts cast iron soil pipe quickly and easily in tight spaces. The 238-P is designed to cut up to 8" soil pipe when driven by an impact driver or 4" with the included ratchet.

#### **Features**

- Dual Powered Operates using a 1/2" square drive impact driver or ratchet.
- High Capacity Cuts 8" diameter soil pipe when used with an impact driver (minimum 200 ft-lbs of torque) or 4" manually.
- Compact The 11.5" length, removable handle, low profile cutter wheels and compact design fits into tight places in both overhead and below grade applications.
- Lightweight At 13.5 pounds mounting the tool in difficult places is easy.
- Easy Set-Up Articulating outward facing chain hooks lay on the pipe to simplify latching.
- Clean Cut Two directional operation allows scoring of the pipe for a clean cut.
- Durable Patent pending torque limiter helps protect the tool from overloading.

### Standard Equipment

- 238-P Soil Pipe Cutter
- 1/2" Square Drive Manual Ratchet
- · Removable Handle
- · Chain For Up To 8" Diameter Pipe